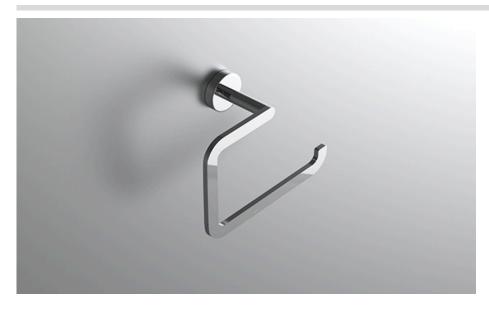

## **COLLECTION CELLO**

TOWEL RING

| Model                  | F                        | Product                              | ı              | Finishes Available                              |
|------------------------|--------------------------|--------------------------------------|----------------|-------------------------------------------------|
| CEL-TWR1R<br>CEL-TWR1L |                          | g (Facing Right)<br>ng (Facing Left) | Multiple finis | hes available. Over 23 finishes to choose from. |
| finishes               | Polished (-P)            | Antique Copper (-ACOP)               | Po             | olished Gold (-PGLD)                            |
|                        | Brushed (-B)             | Polished Brass (-PBRS)               | Bı             | rushed Copper (-BCOP)                           |
|                        | Brushed Gold (-BGLD)     | Matte White (-WHT)                   | Br             | rushed Rose Gold (-BRGD)                        |
|                        | Matte Black (-BLK)       | Brushed Modern Bronze (-Bl           | MBRZ) Bi       | rushed Black (-BRBLK)                           |
|                        | Oil Rubbed Bronze (-ORB) | Glossy White (-GWHT)                 | Po             | olished Black (-PBLK)                           |
|                        | Brushed Brass (-BBRS)    | Polished Rose Gold (-PRGD)           | Aı             | ntique Nickel (-ANKL)                           |
|                        | Brushed Bronze (-BBRZ)   | Unlacquered Brass (-UBRS)            | Bl             | lack Nickel (-NKBL)                             |
|                        | Antique Brass (-ABRS)    | Polished Nickel (-PNKL)              |                |                                                 |