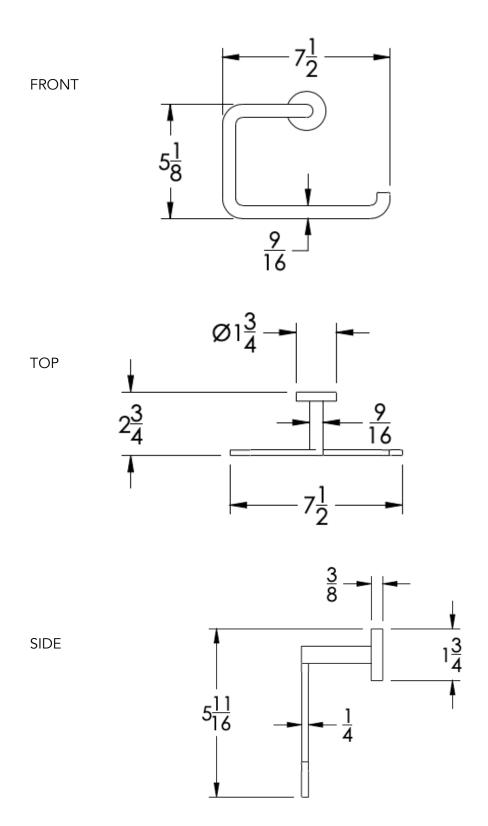

Matte Black (-BLK)       | Brushed Modern Bronze (-Bl           | MBRZ) Bi       | rushed Black (-BRBLK)                           |
|                        | Oil Rubbed Bronze (-ORB) | Glossy White (-GWHT)                 | Po             | olished Black (-PBLK)                           |
|                        | Brushed Brass (-BBRS)    | Polished Rose Gold (-PRGD)           | Aı             | ntique Nickel (-ANKL)                           |
|                        | Brushed Bronze (-BBRZ)   | Unlacquered Brass (-UBRS)            | Bl             | lack Nickel (-NKBL)                             |
|                        | Antique Brass (-ABRS)    | Polished Nickel (-PNKL)              |                |                                                 |



## Dimension in inches



NOTE: Dimensions subject to change without notice.